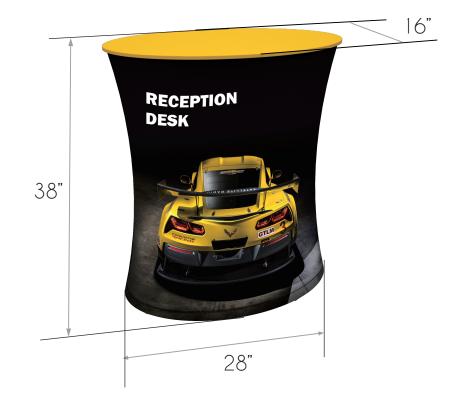

## FRAME SIZE

PDF (text must convert to curves, picture must imbedding).

**GRAPHIC SIZE** 

| FRAME SIZE                                                                                          | 28" L x 15" W x 38" H                                     |
|-----------------------------------------------------------------------------------------------------|-----------------------------------------------------------|
| GRAPHIC SIZE                                                                                        | 66" W x 37" H                                             |
| GRAPHIC SCALE                                                                                       | 1:1                                                       |
| Keep all your important graphics (Such as logo, text and contact information) in the red safe zone. | ———— Layout area  Safe viewable area  Front viewable area |

TOP CORNERS WILL BE ROUNDED