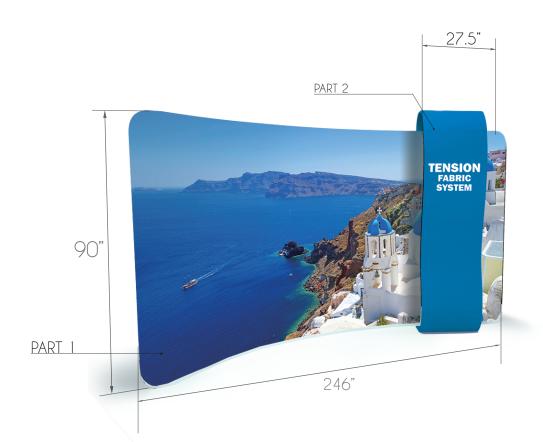

| SINGLE GRAPHIC ONLY                                                                                 |                                             |
|-----------------------------------------------------------------------------------------------------|---------------------------------------------|
| FRAME SIZE                                                                                          | 246" W x 90" H                              |
| GRAPHIC SIZE                                                                                        | 244" W x 90" H                              |
| GRAPHIC SCALE                                                                                       | 50% OF ORIGINAL                             |
| Keep all your important graphics (Such as logo, text and contact information) in the red safe zone. | Layout area  Safe viewable area  Block Area |