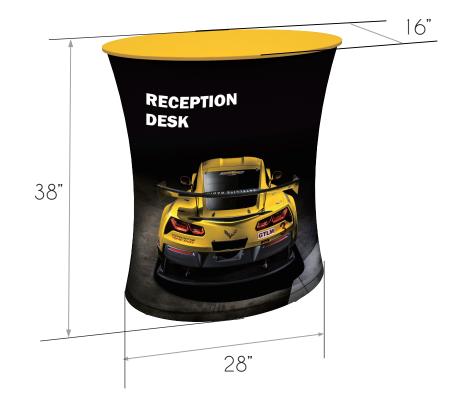

PDF (text must convert to curves, picture must imbedding).

| FRAME SIZE                                                                                          | 28" L x 15" W x 38" H                              |
|-----------------------------------------------------------------------------------------------------|----------------------------------------------------|
| GRAPHIC SIZE                                                                                        | 69" W x 40" H                                      |
| GRAPHIC SCALE                                                                                       | 1:1                                                |
| Keep all your important graphics (Such as logo, text and contact information) in the red safe zone. | Layout area Safe viewable area Front viewable area |

TOP CORNERS WILL BE ROUNDED